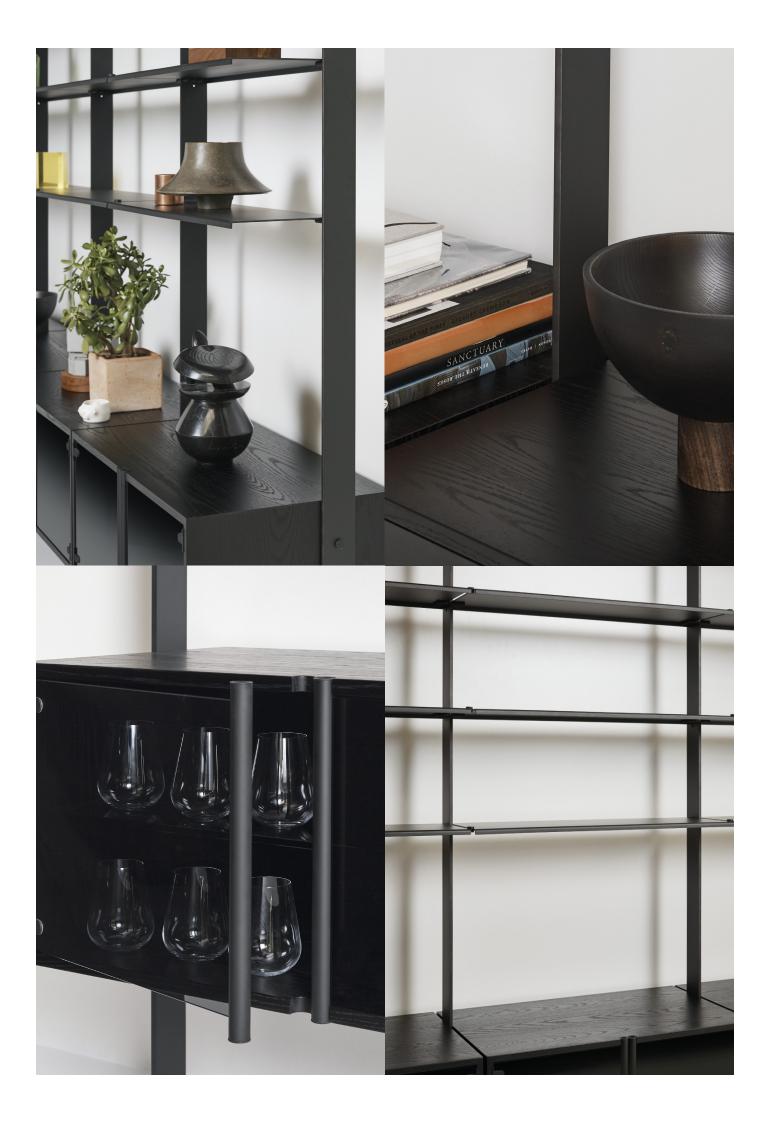

## Gravitas

Gravitas is an elegant room-defining modular shelving and storage system that can be configured to suit many applications.

- Timber cabinetry with glass doors
- · Veneer finished in non-yellowing water based lacquer
- Metal shelves and uprights
- Units available in 750mm and 900mm widths
- Units can be combined to create a total width adaptable to most spaces
- Compatible with ceiling heights between 2400-3600mm
- · Wall mount or ceiling mount options
- · The maximum allowable weight per metal shelf is 20kg