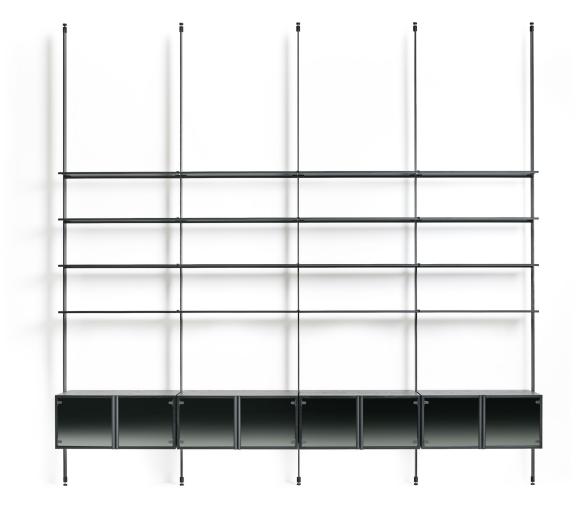

## Gravitas

Gravitas is an elegant room-defining modular shelving and storage system that can be configured to suit many applications.

- Timber cabinetry with glass doors
- · Veneer finished in non-yellowing water based lacquer
- Metal shelves and uprights
- Units available in 750mm and 900mm widths
- Units can be combined to create a total width adaptable to most spaces
- Compatible with ceiling heights between 2400-3600mm
- · Wall mount or ceiling mount options
- · The maximum allowable weight per metal shelf is 20kg

## ROOM DIVIDER

WALL UNIT

5500900