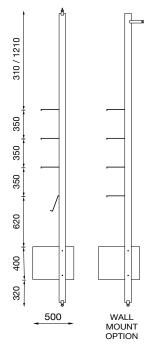

## Gravitas

Gravitas is an elegant room-defining modular shelving and storage system that can be configured to suit many applications.

- Timber cabinetry with glass doors
- · Veneer finished in non-yellowing water based lacquer
- Metal shelves and uprights
- Units available in 750mm and 900mm widths
- Units can be combined to create a total width adaptable to most spaces
- Compatible with ceiling heights between 2400-3600mm
- · Wall mount or ceiling mount options
- · The maximum allowable weight per metal shelf is 20kg