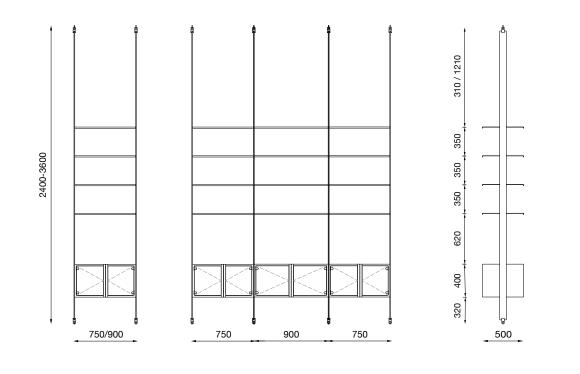

## Gravitas

Gravitas is an elegant room-defining modular shelving and storage system that can be configured to suit many applications.

- Timber cabinetry with glass doors
- · Veneer finished in non-yellowing water based lacquer
- Metal shelves and uprights
- Units available in 750mm and 900mm widths
- Units can be combined to create a total width adaptable to most spaces
- Compatible with ceiling heights between 2400-3600mm
- · Wall mount or ceiling mount options
- · The maximum allowable weight per metal shelf is 20kg

## ROOM DIVIDER

WALL UNIT

5500900