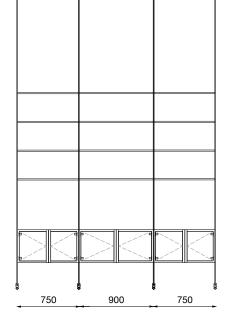

## Gravitas

Gravitas is an elegant room-defining modular shelving and storage system that can be configured to suit many applications.

- Timber cabinetry with glass doors
- · Veneer finished in non-yellowing water based lacquer
- Metal shelves and uprights
- Units available in 750mm and 900mm widths
- Units can be combined to create a total width adaptable to most spaces
- Compatible with ceiling heights between 2400-3600mm
- · Wall mount or ceiling mount options
- · The maximum allowable weight per metal shelf is 20kg

## ROOM DIVIDER

WALL UNIT

5500900