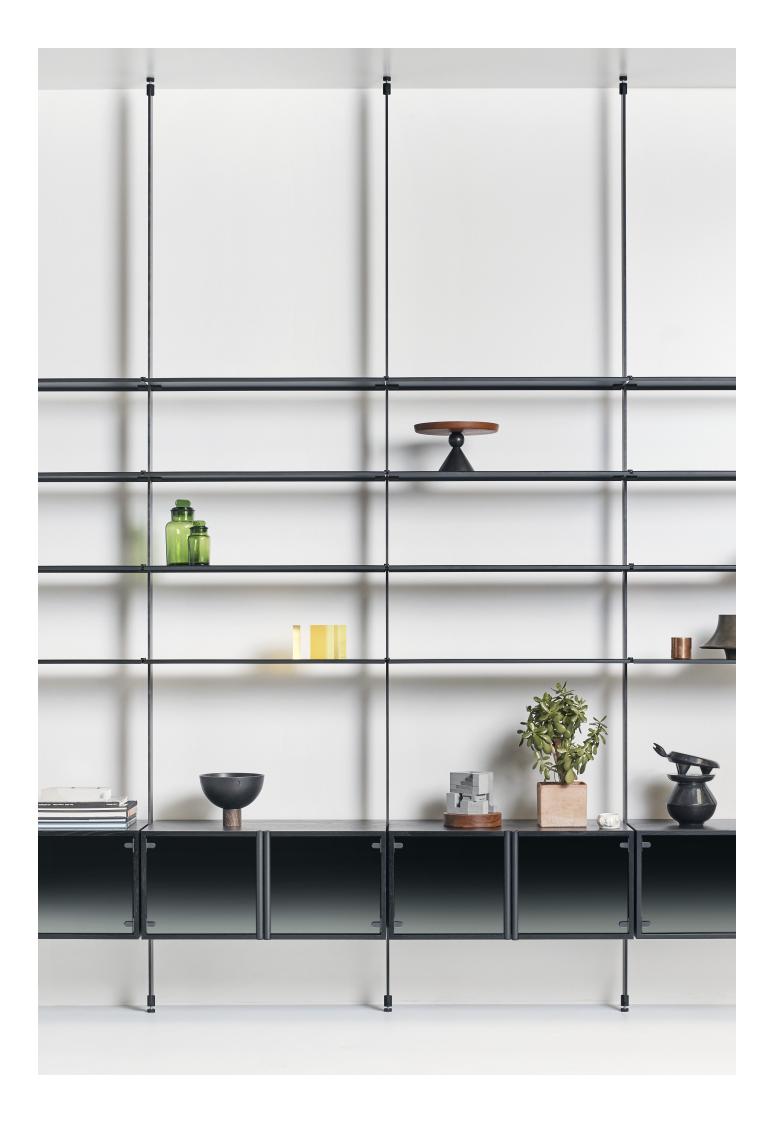

## Gravitas

Gravitas is an elegant room-defining modular shelving and storage system that can be configured to suit many applications.

- Timber cabinetry with glass doors
- · Veneer finished in non-yellowing water based lacquer
- Metal shelves and uprights
- Units available in 750mm and 900mm widths
- Units can be combined to create a total width adaptable to most spaces
- Compatible with ceiling heights between 2400-3600mm
- · Wall mount or ceiling mount options
- · The maximum allowable weight per metal shelf is 20kg

# Gravitas